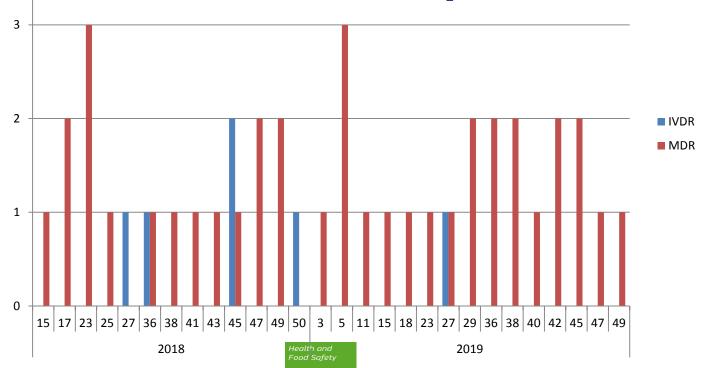

# JOINT ASSESSMENTS – PROGRESS REPORT

**Update – 2 October 2019** 



#### LIVE APPLICATIONS

Sent to SANTE/F:

• 40 - MDR

• 11 - IVDR

**51** 

 Scope coverage: overall, the entirety of MD and IVD codes



#### PRELIMINARY ASSESSMENT REPORTS

Received by SANTE/F:

• 38 - MDR

• 8 - IVDR

46

90% of applications





## **46 ON-SITE ASSESSMENTS**

|                  |      | MDR | IVDR |
|------------------|------|-----|------|
| Completed        | 2018 | 16  | 5    |
|                  | 2019 | 15  | 1    |
| Scheduled - 2019 |      | 7   | -    |
| Pending          |      | -   | 2    |



JOINT ASSESSMENTS per WEEK





### **POST-ASSESSMENT ACTIVITIES**

- 23 CAPA plans received by SANTE/F
  - 3 JAT reviews under preparation
  - 20 JAT reviews issued
- 9 DA final reports
- 9 JAT final opinions
- 9 MDCG recommendations